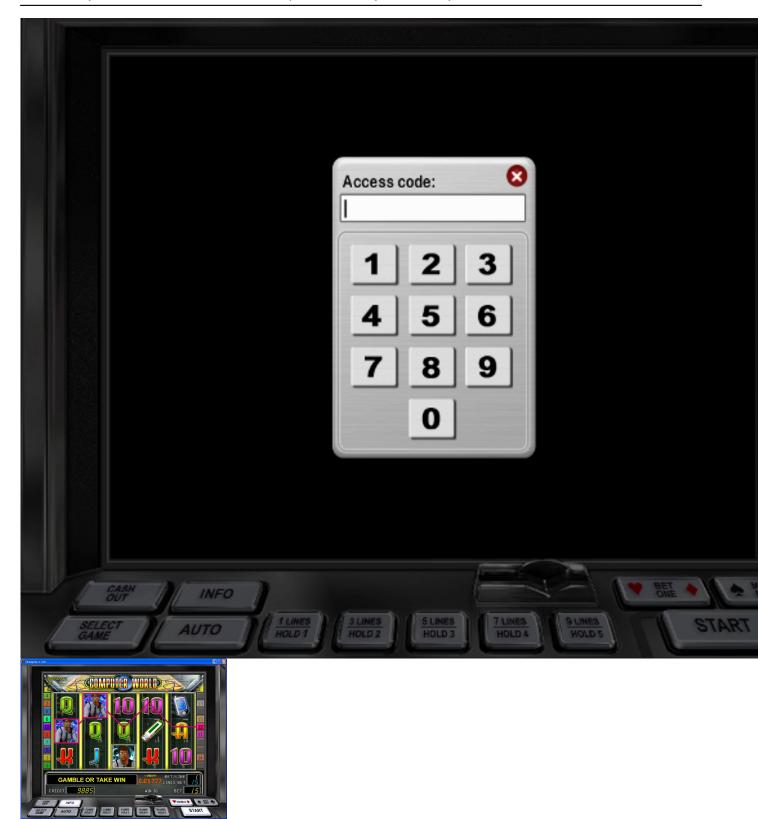

in archive)

Having downloaded and having established a casino, take advantage for an input of codes (are

Written by Administrator Wednesday, 13 October 2010 15:01 - Last Updated Monday, 16 January 2017 05:18