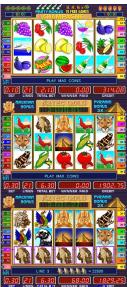

## Mega Jack Original Hasp version

Sunday, 17 October 2010 03:35 - Last Updated Monday, 16 January 2017 05:21

Written by Administrator

Mega Jack Original Hasp version Year of release: 2006 Genre: the Emulator of Slot machines Platform: PC System requirements: Windows XP SP-3 / the minimum Interface language: English The description: the Emulator on xacn a key, two games, Aztec Gold and Champagne Party In this archive the description on start a demon of the calculator contains The description with installation and management, in archive with game The password on archive <a href="www.emuera.com">www.emuera.com</a>