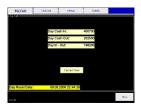

In this archive the description on start a demon of the calculator contains

The description with installation and management, in archive with game

The password on archive www.emuera.com

| Day Cash        | TotalCont | Getinge  |        | and des        |               |
|-----------------|-----------|----------|--------|----------------|---------------|
| diy.            |           |          |        |                |               |
| Keyln           | 6000 4    |          |        | Change Pas     | swords        |
| Key Out         | 3000 4    |          |        | DerCe          |               |
| Max Bet         | 30.4      | 1 F      |        |                |               |
| Min Bet         | 10 4      | E.       |        | Day Carl P     |               |
| Min Lines       | 15 4      |          |        | Toste          | sh            |
| Jackpot Inc Bet | 255 4     |          |        | Tote Cash 1    | lesst.        |
| Jackpot Min Bet | 30 4      |          |        |                |               |
| Jackpot         | 300124 4  |          | Parall | el Port Key In | 1             |
| Play Level      | 64        |          | Paral  | el Port Key C  | W.            |
| Double Up Pct   | 48 4      |          | Devel  | el Port Escap  |               |
| Game Pct        | 98 4      | <b>F</b> |        |                |               |
|                 |           |          |        | · Puses /      | 200 · Oredits |
|                 |           |          | Reels  |                | 2 4           |
|                 |           |          |        |                |               |
|                 |           |          |        |                | Chose         |
|                 |           |          |        |                |               |