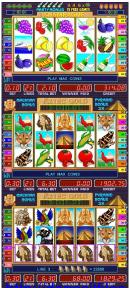

Mega Jack Original Hasp version

Year of release: 2006

Genre: the Emulator of Slot machines

Platform: PC

System requirements: Windows XP SP-3 / the minimum

Interface language: English

The description: the Emulator on xacn a key, two games, Aztec Gold and Champagne Party