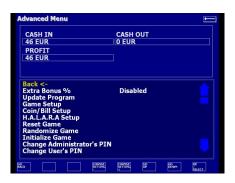

Platform: PC

Edition type: the license

Interface language: only English

**The description**: Games have the rich interface, the denomination, a full administrative part, you can adjust all under yourselves, and play not leaving from the house

The description: the Magnificent drawing and animation, set of versions of bonus games

The description with installation and management, in archive with game

Work with any touch screen. Original graphics, sounds, and mathematics. Working withone or two monitors. Individual settings for each game. Short and long Accountancy.work with two keys (USB Flash / USB drive) for Pay in / payments.