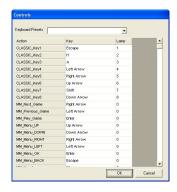

The description: the Magnificent drawing and animation, set of versions of bonus games

The description with installation and management, in archive with game

Work with any touch screen. Original graphics, sounds, and mathematics. Working withone or two monitors. Individual settings for each game. Short and long Accountancy.work with two keys (USB Flash / USB drive) for Pay in / payments.