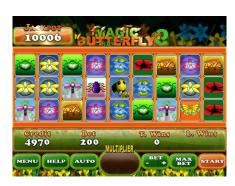

The description: the Magnificent drawing and animation, set of versions of bonus games

The description with installation and management, in archive with game

Work with any touch screen. Original graphics, sounds, and mathematics. Working withone or two monitors. Individual settings for each game. Short and long Accountancy.work with two keys (USB Flash / USB drive) for Pay in / payments.