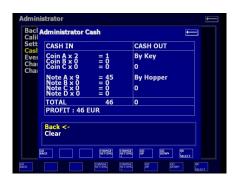

The description: the Magnificent drawing and animation, set of versions of bonus games

The description with installation and management, in archive with game

Work with any touch screen. Original graphics, sounds, and mathematics. Working withone or two monitors. Individual settings for each game. Short and long Accountancy.work with two keys (USB Flash / USB drive) for Pay in / payments.