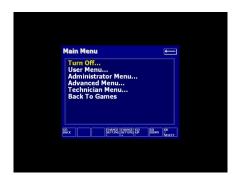

The description: the Magnificent drawing and animation, set of versions of bonus games

The description with installation and management, in archive with game

Work with any touch screen. Original graphics, sounds, and mathematics. Working withone or two monitors. Individual settings for each game. Short and long Accountancy.work with two keys (USB Flash / USB drive) for Pay in / payments.