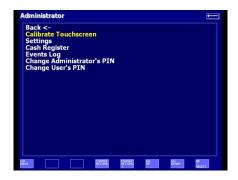

The description: the Magnificent drawing and animation, set of versions of bonus games

The description with installation and management, in archive with game

Work with any touch screen. Original graphics, sounds, and mathematics. Working withone or two monitors. Individual settings for each game. Short and long Accountancy.work with two keys (USB Flash / USB drive) for Pay in / payments.