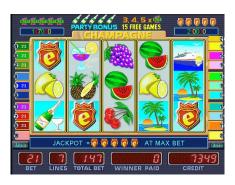

The description: the Magnificent drawing and animation, set of versions of bonus games

The description with installation and management, in archive with game

Work with any touch screen. Original graphics, sounds, and mathematics. Working withone or two monitors. Individual settings for each game. Short and long Accountancy.work with two keys (USB Flash / USB drive) for Pay in / payments.