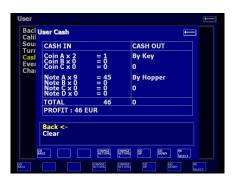

The description: the Magnificent drawing and animation, set of versions of bonus games

The description with installation and management, in archive with game

Work with any touch screen. Original graphics, sounds, and mathematics. Working withone or two monitors. Individual settings for each game. Short and long Accountancy.work with two keys (USB Flash / USB drive) for Pay in / payments.