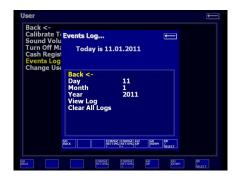

The description: the Magnificent drawing and animation, set of versions of bonus games

The description with installation and management, in archive with game

Work with any touch screen. Original graphics, sounds, and mathematics. Working withone or two monitors. Individual settings for each game. Short and long Accountancy.work with two keys (USB Flash / USB drive) for Pay in / payments.