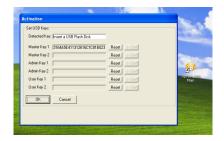

The description: the Magnificent drawing and animation, set of versions of bonus games

The description with installation and management, in archive with game

Work with any touch screen. Original graphics, sounds, and mathematics. Working withone or two monitors. Individual settings for each game. Short and long Accountancy.work with two keys (USB Flash / USB drive) for Pay in / payments.