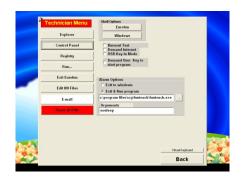

Platform: PC

Edition type: the license

Interface language: only English

**The description**: Games have the rich interface, the denomination, a full administrative part, you can adjust all under yourselves, and play not leaving from the house

The description: the Magnificent drawing and animation, set of versions of bonus games

The description with installation and management, in archive with game

Work with any touch screen. Original graphics, sounds, and mathematics. Working withone or two monitors. Individual settings for each game. Short and long Accountancy.work with two keys (USB Flash / USB drive) for Pay in / payments.