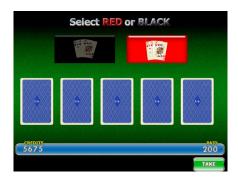

The description: the Magnificent drawing and animation, set of versions of bonus games

The description with installation and management, in archive with game

Work with any touch screen. Original graphics, sounds, and mathematics. Working withone or two monitors. Individual settings for each game. Short and long Accountancy.work with two keys (USB Flash / USB drive) for Pay in / payments.