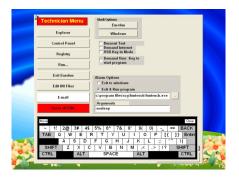

Platform: PC

Edition type: the license

Interface language: only English

**The description**: Games have the rich interface, the denomination, a full administrative part, you can adjust all under yourselves, and play not leaving from the house

The description: the Magnificent drawing and animation, set of versions of bonus games

The description with installation and management, in archive with game

Work with any touch screen. Original graphics, sounds, and mathematics. Working withone or two monitors. Individual settings for each game. Short and long Accountancy.work with two keys (USB Flash / USB drive) for Pay in / payments.