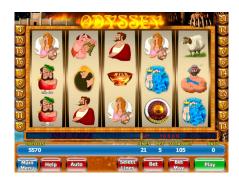

The description: the Magnificent drawing and animation, set of versions of bonus games

The description with installation and management, in archive with game

Work with any touch screen. Original graphics, sounds, and mathematics. Working withone or two monitors. Individual settings for each game. Short and long Accountancy.work with two keys (USB Flash / USB drive) for Pay in / payments.