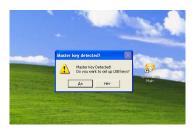

The description: the Magnificent drawing and animation, set of versions of bonus games

The description with installation and management, in archive with game

Work with any touch screen. Original graphics, sounds, and mathematics. Working withone or two monitors. Individual settings for each game. Short and long Accountancy.work with two keys (USB Flash / USB drive) for Pay in / payments.