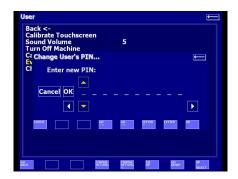

The description: the Magnificent drawing and animation, set of versions of bonus games

The description with installation and management, in archive with game

Work with any touch screen. Original graphics, sounds, and mathematics. Working withone or two monitors. Individual settings for each game. Short and long Accountancy.work with two keys (USB Flash / USB drive) for Pay in / payments.