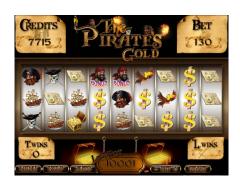

The description: the Magnificent drawing and animation, set of versions of bonus games

The description with installation and management, in archive with game

Work with any touch screen. Original graphics, sounds, and mathematics. Working withone or two monitors. Individual settings for each game. Short and long Accountancy.work with two keys (USB Flash / USB drive) for Pay in / payments.