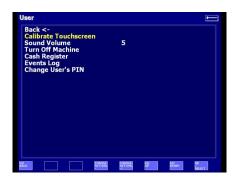

The description: the Magnificent drawing and animation, set of versions of bonus games

The description with installation and management, in archive with game

Work with any touch screen. Original graphics, sounds, and mathematics. Working withone or two monitors. Individual settings for each game. Short and long Accountancy.work with two keys (USB Flash / USB drive) for Pay in / payments.