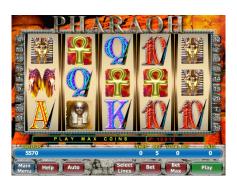

The description: the Magnificent drawing and animation, set of versions of bonus games

The description with installation and management, in archive with game

Work with any touch screen. Original graphics, sounds, and mathematics. Working withone or two monitors. Individual settings for each game. Short and long Accountancy.work with two keys (USB Flash / USB drive) for Pay in / payments.