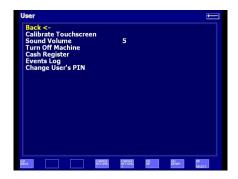

The description: the Magnificent drawing and animation, set of versions of bonus games

The description with installation and management, in archive with game

Work with any touch screen. Original graphics, sounds, and mathematics. Working withone or two monitors. Individual settings for each game. Short and long Accountancy.work with two keys (USB Flash / USB drive) for Pay in / payments.