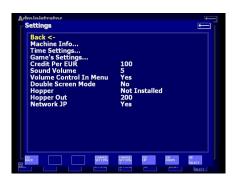

The description: the Magnificent drawing and animation, set of versions of bonus games

The description with installation and management, in archive with game

Work with any touch screen. Original graphics, sounds, and mathematics. Working withone or two monitors. Individual settings for each game. Short and long Accountancy.work with two keys (USB Flash / USB drive) for Pay in / payments.