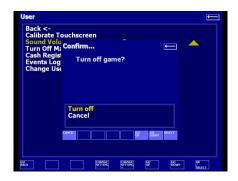

The description: the Magnificent drawing and animation, set of versions of bonus games

The description with installation and management, in archive with game

Work with any touch screen. Original graphics, sounds, and mathematics. Working withone or two monitors. Individual settings for each game. Short and long Accountancy.work with two keys (USB Flash / USB drive) for Pay in / payments.