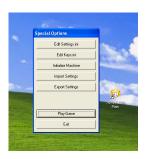

The description: the Magnificent drawing and animation, set of versions of bonus games

The description with installation and management, in archive with game

Work with any touch screen. Original graphics, sounds, and mathematics. Working withone or two monitors. Individual settings for each game. Short and long Accountancy.work with two keys (USB Flash / USB drive) for Pay in / payments.