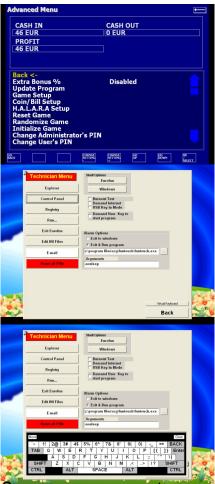

The description: the Magnificent drawing and animation, set of versions of bonus games

The description with installation and management, in archive with game

Work with any touch screen. Original graphics, sounds, and mathematics. Working withone or two monitors. Individual settings for each game. Short and long Accountancy.work with two keys (USB Flash / USB drive) for Pay in / payments.