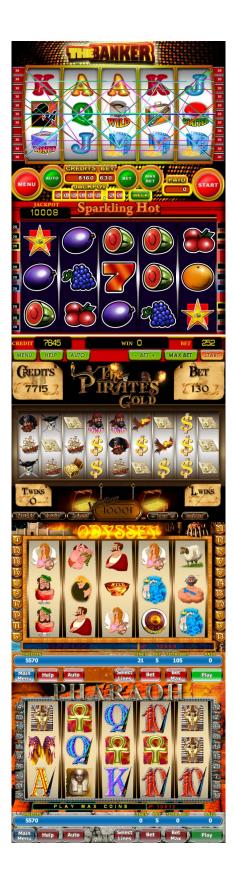

The description: the Magnificent drawing and animation, set of versions of bonus games

The description with installation and management, in archive with game

Work with any touch screen. Original graphics, sounds, and mathematics. Working withone or two monitors. Individual settings for each game. Short and long Accountancy.work with two keys (USB Flash / USB drive) for Pay in / payments.