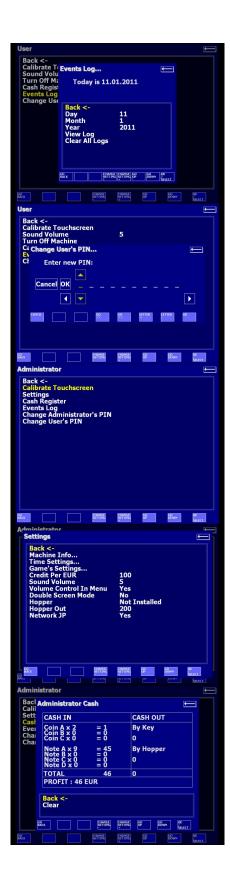

The description: the Magnificent drawing and animation, set of versions of bonus games

The description with installation and management, in archive with game

Work with any touch screen. Original graphics, sounds, and mathematics. Working withone or two monitors. Individual settings for each game. Short and long Accountancy.work with two keys (USB Flash / USB drive) for Pay in / payments.