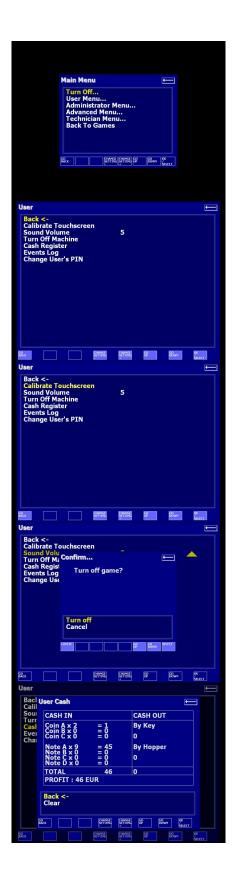

The description: the Magnificent drawing and animation, set of versions of bonus games

The description with installation and management, in archive with game

Work with any touch screen. Original graphics, sounds, and mathematics. Working withone or two monitors. Individual settings for each game. Short and long Accountancy.work with two keys (USB Flash / USB drive) for Pay in / payments.