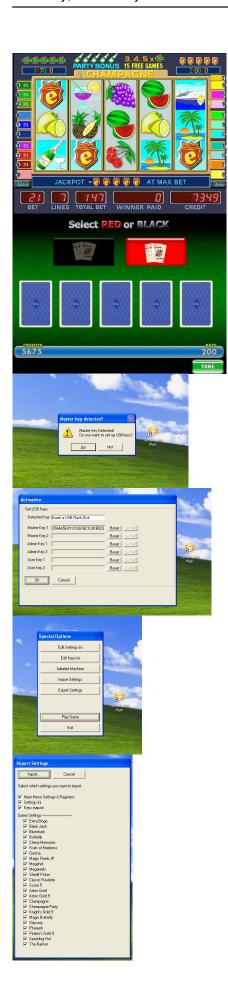

The description: the Magnificent drawing and animation, set of versions of bonus games

The description with installation and management, in archive with game

Work with any touch screen. Original graphics, sounds, and mathematics. Working withone or two monitors. Individual settings for each game. Short and long Accountancy.work with two keys (USB Flash / USB drive) for Pay in / payments.