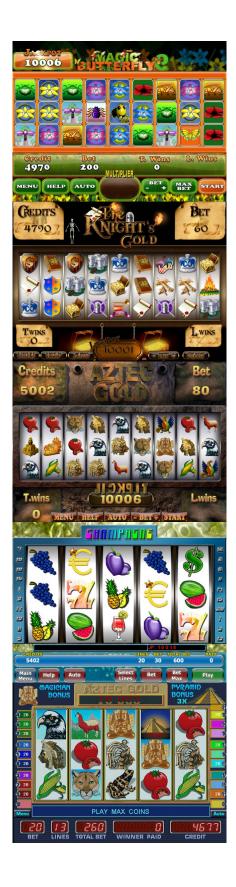

The description: the Magnificent drawing and animation, set of versions of bonus games

The description with installation and management, in archive with game

Work with any touch screen. Original graphics, sounds, and mathematics. Working withone or two monitors. Individual settings for each game. Short and long Accountancy.work with two keys (USB Flash / USB drive) for Pay in / payments.