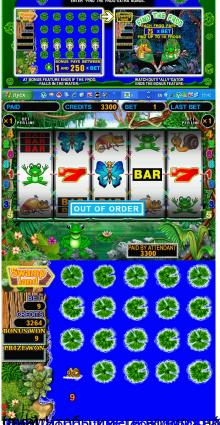

## Emulators of slot machines Swamp Land

Year: 2010

**Genre**: Simulation **Platform**: PC

System requirements: Windows XP / Minimal

Language: English Only

Description: 9 lines, 10 bets, bonus lilies, a super-bonus with a flashlight, multiplied by the

bonus of 1 to 250.

You can change the rate of return the machine and look at the statistics of your game.

Easy navigation of games in the main menu

## **MANAGEMENT**:

F5 - accrual loans

F6 - Stats Machine

F8 - Order to withdraw winnings

F7 - withdrawals

H - help

1, 3, 5, 7, 9 - to set the active line game

D - bet