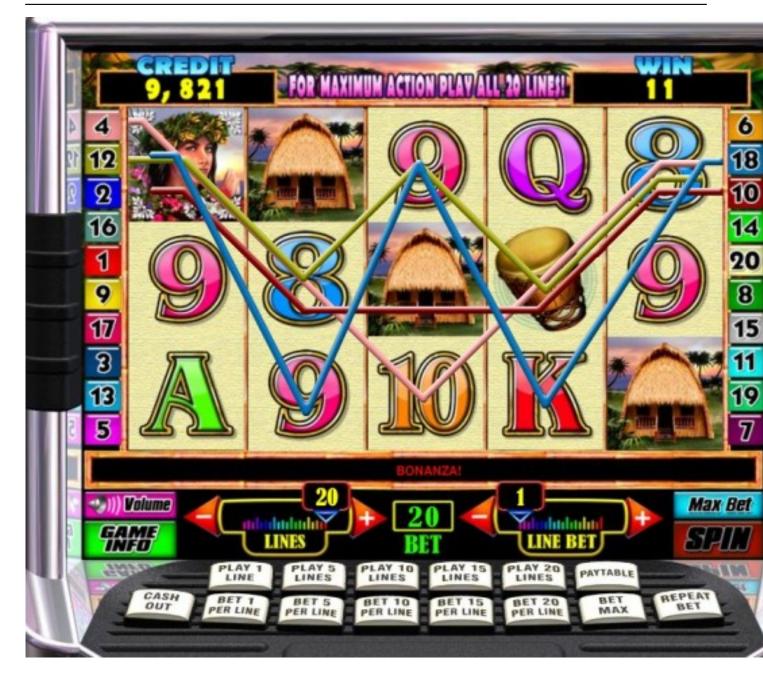

The description: the Magnificent drawing and animation, set of versions of bonus games

Written by Administrator Monday, 29 November 2010 16:41 - Last Updated Monday, 16 January 2017 05:40

The description with installation and management, in archive with game