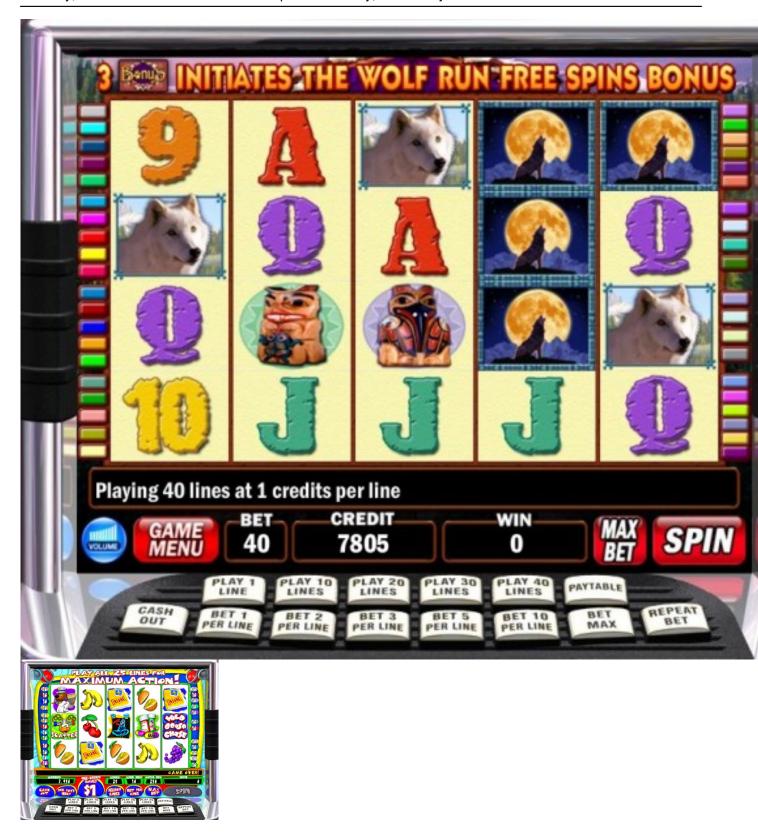

Monday, 29 November 2010 16:41 - Last Updated Monday, 16 January 2017 05:40

Written by Administrator

Masque IGT Slots Wolf Run for PC Year of release: 2010 Genre: 3D / Casino The developer: IGT Publishing house: Masque Publishing Platform: PC Interface language: only English Tablet: it is not required The description: the Original colorful drawing, cheerful music underneath and a fascinating game play The information: we Unpack archive, start, play