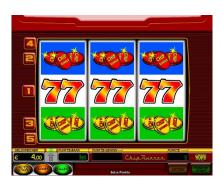

Written by Administrator

Wednesday, 19 January 2011 18:41 - Last Updated Monday, 16 January 2017 05:39 Emulators of slot machines MEGALINE 1 Year of release: 2010 Genre: 3D / Casino Emulators of slot machines The developer: Groni Publishing house: GRONI Platform: PC Interface language: only English Tablet: it is not required The description: the Interesting concept of new games, a series of games Deluxe, the new drawing of games and new music underneath, will not leave you indifferent to this series of games

Written by Administrator Wednesday, 19 January 2011 18:41 - Last Updated Monday, 16 January 2017 05:39

The additional information: start game installation, play

The description: the Magnificent drawing and animation, set of versions of bonus games
The description with installation and management, in archive with game
The password on archive <a href="https://www.emuera.com">www.emuera.com</a>