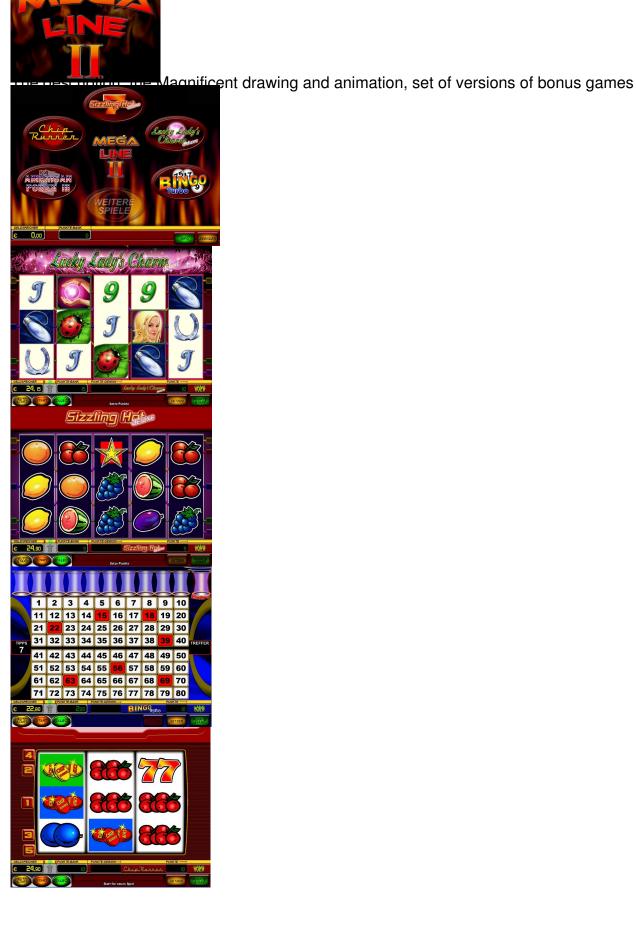

## **Emulators of slot machines MEGALINE 2**

Thursday, 24 March 2011 03:57 - Last Updated Monday, 16 January 2017 05:37

Written by Administrator

Emulators of slot machines MEGALINE 2 Year of release: 2010 Genre: 3D / Casino Emulators of slot machines The developer: Groni Publishing house: GRONI Platform: PC Interface language: only English The description: the Interesting concept of new games, a series of games Deluxe, the new drawing of games and new music underneath, will not leave you indifferent to this series of games **The information**: start game installation, play